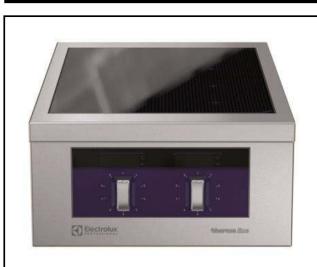

# Electrolux PROFESSIONAL

Modular Cooking Range Line thermaline 80 - 2 Zone Induction Top, 1 Side

588019 (MAIBAADOAO)

Induction Top, 2 zones, oneside operated

#### Item No.

Unit constructed according to DIN 18860\_2 with 20 mm drop nose top. Internal frame for heavy duty sturdiness in stainless steel. 2 mm top in 1.4301 (AISI 304). Flat surface construction, easily cleanable. THERMODUL connection system enables seamless worktop when units are connected and avoids soil penetrating. Smooth glass ceramic surface without any "dead" spots allows for quick and easy cleaning. Features 9 power levels with fast deployment to full heating power and very low heat dissipation to the kitchen. Overheat protection switches off the supply in case of overheating. Metal knobs with embedded hygienic silicon "soft" grip enable easier handling and cleaning. IPX5 water resistance certification.

### **Main Features**

- Fast deployment with full heating power immediately.
- Low heat dissipation to the kitchen.
- Overheat protection: a temperature sensor switches off the supply in case of overheating.
- Pans can easily be moved from one area to another without lifting.
- The smooth glass-ceramic surface can be quickly and easily cleaned, thus providing maximum hygiene.
- All major components may be easily accessed from the front.
- THERMODUL connection system creates a seamless work top when units are connected to each other thus avoiding soil penetrating vital components and facilitating the removal of units in case of replacement or service.
- Metal knobs with embedded hygienic silicon "soft" grip for easier handling and cleaning. The special design of the controls prevent infiltration of liquids or soil into vital components.
- 9 power levels.
- Large visible digital display manufactured in tempered glass to resist heat and chemicals, showing temperatures or power settings. The display also shows on/off status of the appliance and on/off status of the heating elements.