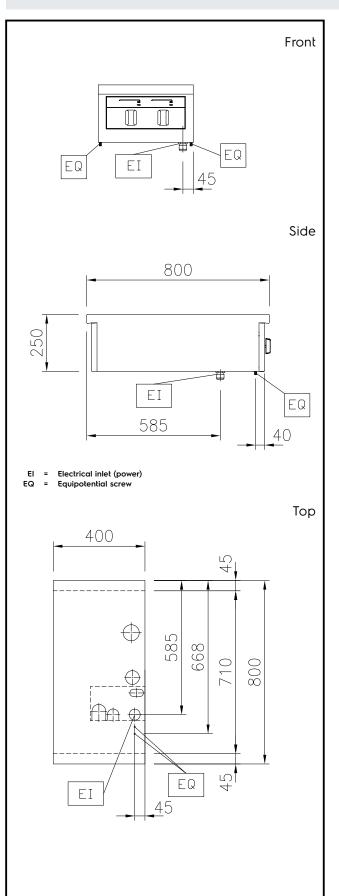

## Modular Cooking Range Line thermaline 80 - 2 Zone Induction Top, 1 Side

| Electric                                                                                                                                                                                                                                                         |                                                                                                           |
|------------------------------------------------------------------------------------------------------------------------------------------------------------------------------------------------------------------------------------------------------------------|-----------------------------------------------------------------------------------------------------------|
| Supply voltage:<br>588019 (MAIBAADOAO)<br>Total Watts:                                                                                                                                                                                                           | 400 V/3N ph/50/60 Hz<br>10 kW                                                                             |
| Key Information:                                                                                                                                                                                                                                                 |                                                                                                           |
| Configuration:<br>Front Plates Power:<br>Back Plates Power:<br>Front Plates dimensions:<br>Back Plates dimensions:<br>Induction Top Dimensions<br>(width):<br>Induction Top Dimensions<br>(depth):<br>External dimensions, Width:<br>External dimensions, Depth: | One-Side Operated;Top<br>5 - 0 kW<br>5 - kW<br>320x330<br>320x330<br>400 mm<br>800 mm<br>400 mm<br>800 mm |
| External dimensions, Height:<br>Net weight:                                                                                                                                                                                                                      | 250 mm<br>22 kg                                                                                           |
| Sustainability                                                                                                                                                                                                                                                   |                                                                                                           |
|                                                                                                                                                                                                                                                                  |                                                                                                           |